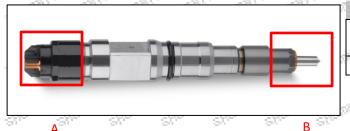

#### 2.1.0445120524 Injector's Part Number Location

1) E.g.: The injector part number see as follows

| No.       | Name                      |  |  |  |  |  |
|-----------|---------------------------|--|--|--|--|--|
| Δ.        | brand, logo, part number, |  |  |  |  |  |
| ari 🗘 ari | series number             |  |  |  |  |  |
| -51 B     | nozzle part number        |  |  |  |  |  |