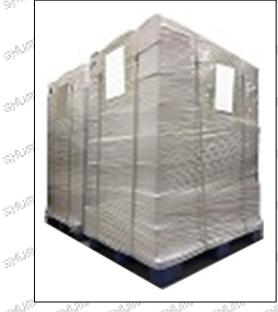

**Pallet Shipping:** Use fumigation free and recycling trays that meet export requirements, and use white wrapping protective film to wrap and bind with cable ties for the outside, such as picture No. 4, Also, the products can be packaged according to customers' requirements.

Pic No. 2

Domestic express packaging:

Wrapped by Transparent tape
black protective film

Pic No. 3

International express packaging:

Wrapped with yellow tape after wrapping

Pic No. 4

**Pallet Shipping:** Use pallet that meet export requirements, and use white wrapping protective film to wrap and bind with cable ties