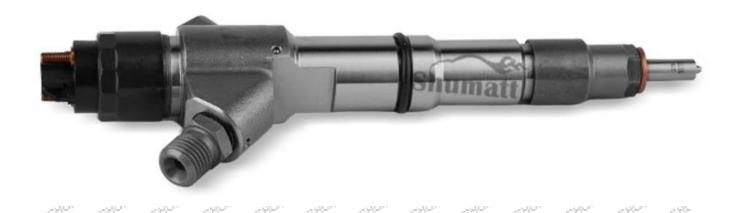

# 0445120524 Injector CRIN2-16 Technical File

SKU1: DGH130445120525

THE STREET, STREET,

# 0445120524 Injector CRIN2-16 Technical File

### 1.1.0445120524 Injector's Basic Information

| Sale  | Title  | 34"   | China made new high quality diesel injector 0445120524 CRIN2-16 |           |                  |        |       |       |         |        | Sin    |      |
|-------|--------|-------|-----------------------------------------------------------------|-----------|------------------|--------|-------|-------|---------|--------|--------|------|
|       | SKU    | 1     | DGH130445120524                                                 |           |                  |        |       |       |         | 55     | 5      |      |
| -6300 | -0.500 | -3.50 | -3,500                                                          | - 1 Jan - | - 10 September 1 | - 6350 | -6300 | -6300 | 10.5000 | -3,500 | 23,500 | 4.00 |