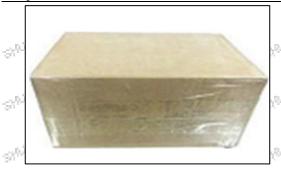

#### 3.7.0445120524 Injector's Packing

**Domestic express packaging:** Usually wrapped in waterproof scotch tape, such as picture No.2.

**International express packaging:** Wrapped with waterproof yellow tape After wrapping the black protective film, such as picture No. 3.

Pic No. 2

Domestic express packaging:

Wrapped by Transparent tape
black protective film

Pic No. 3

International express packaging:

Wrapped with yellow tape after wrapping

Pic No. 4

**Pallet Shipping:** Use pallet that meet export requirements, and use white wrapping protective film to wrap and bind with cable ties