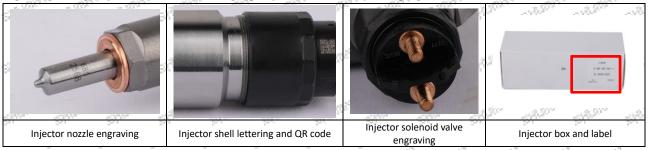

#### 1.6.0445120524 Injector's Customized Service

(1) Injector's Customized Service: Meet the customized needs of OEM manufacturers for shell lettering, logo engraving, injector internal packaging, injector external packaging and labels customized, etc.

The purchased of customized injector are not less than 10 pieces.

Customized injector packages no less than 1000 pieces.

Customized products involve the need of specify logo, the OEM manufacturer needs to provide trademark authorization and the sample of logo image file.