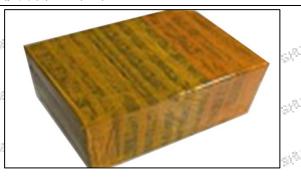

#### 3.7.0445120524 Injector's Packing

**Domestic express packaging:** Usually wrapped in waterproof scotch tape, such as picture No.2.

**International express packaging:** Wrapped with waterproof yellow tape After wrapping the black protective film, such as picture No. 3.

Pic No. 2

Domestic express packaging:

Wrapped by Transparent tape
black protective film

Pic No. 3

International express packaging:

Wrapped with yellow tape after wrapping

Pic No. 4

**Pallet Shipping:** Use pallet that meet export requirements, and use white wrapping protective film to wrap and bind with cable ties